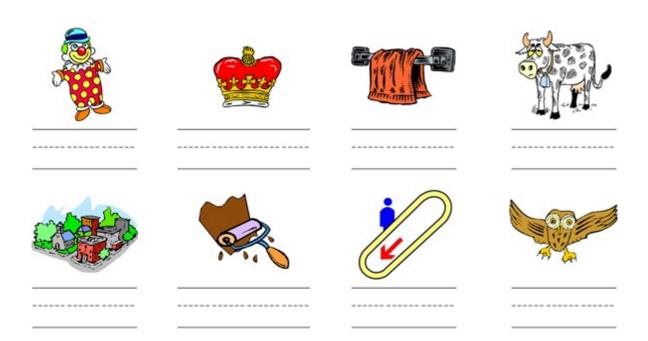

# Consonant Digraph LL Word Search

Write the words from the word bank under the correct pictures then find them in the grid below.

#### Word Bank

| ball | doll | shell | well |
|------|------|-------|------|
| bell | hill | tall  | wall |

W D H J Z I Q M D C V C
E D B D H I L L O W V X
L J A U T I X P L A N H
L W L C W F T S L L P H
E L L S K Z J K U L D N
E B E L L K Q X J T C R
T A L D N W S H E L L