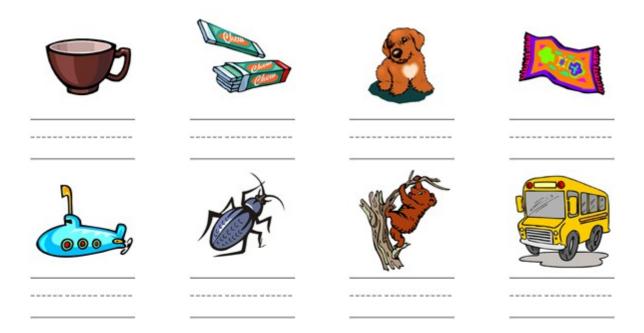

# AI Word Search

Write the words from the word bank under the correct pictures then find them in the grid below.

#### Word Bank

| brain | mail | rain | tail  |
|-------|------|------|-------|
| chain | pail | sail | train |

L J A R J C I M E M J
B O Z Y Q H S X O J I
B R A I N A A P H F R
M M A I L I I A T A E
T V H H C N L I A S M
T R A I N R L L I U Z
M R A I N S E V L S M