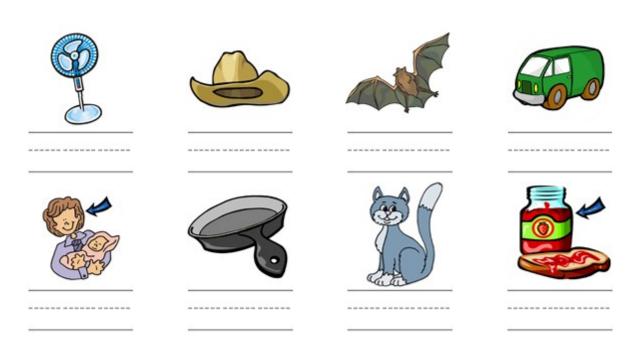

### Short A Word Search

Write the words from the word bank under the correct pictures then find them in the grid below.

### Word Bank

| bat | dad | hat | pan |
|-----|-----|-----|-----|
| cat | fan | jam | van |

V E C F A N D W J S Y P V Z V S I J C A N P E E W W F V U M K A J P A L T P A N E Z U T V L X J C V T R Q S D E W S T X B P J D W S N C K R D B A E B O D V K J V J U Z I A H L P W K Q P A T I A Y F S D W B G I R I U A N W M D F C N J W Q E C D B B M N E G W E Z D F G N