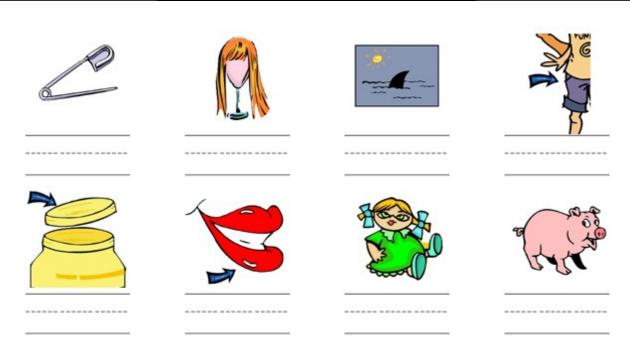

# R-Controlled Vowel AR Word Search

Write the words from the word bank under the correct pictures and then find them in the grid below.

#### Word Bank

| arm | car  | dark  | farm |
|-----|------|-------|------|
| jar | park | shark | star |

C J V K Z J D G N H S H
F V Q B L M A H F F H F
S D M O A A R P A C A K
G I A R M Y K O R A R Y
P A R K Y D J H M R K M
Z F T I S Z M S T A R L
D Z S T L J A R C C Z I