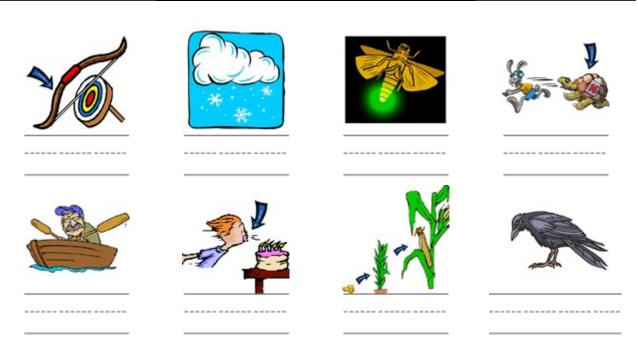

# AI Word Search

Write the words from the word bank under the correct pictures then find them in the grid below.

#### Word Bank

| brain | mail | rain | tail  |
|-------|------|------|-------|
| chain | pail | sail | train |

L J A R J C I M E M J
B O Z Y Q H S X O J I
B R A I N A A P H F R
M M A I L I I A T A E
T V H H C N L I A S M
T R A I N R L L I U Z
M R A I N S E V L S M