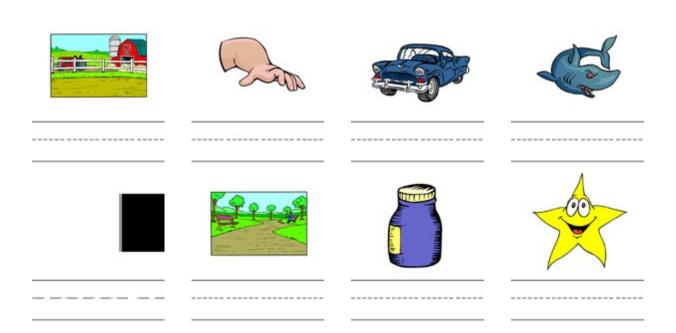

# AI Word Search

Write the words from the word bank under the correct pictures then find them in the grid below.

#### Word Bank

| brain | mail | rain | tail  |
|-------|------|------|-------|
| chain | pail | sail | train |

L J A R J C I M E M J
B O Z Y Q H S X O J I
B R A I N A A P H F R
M M A I L I I A T A E
T V H H C N L I A S M
T R A I N R L L I U Z
M R A I N S E V L S M