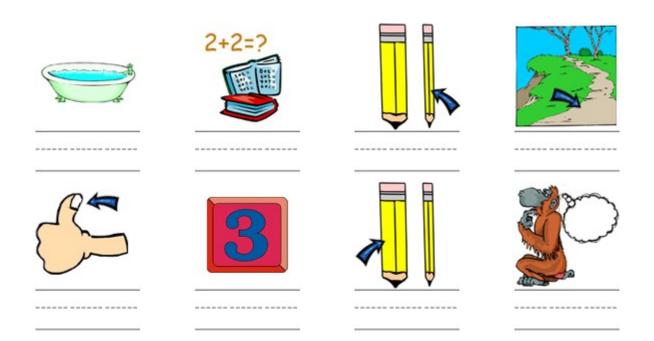

# IGHT Word Search

Write the words from the word bank under the correct pictures then find them in the grid below.

### Word Bank

| bright | fight  | frightened | knight |
|--------|--------|------------|--------|
| light  | mighty | night      | right  |

2+2=4 3+5=8

F R I G H T E N E D O W
B D L J L M J E K R E O
R T I U D I A U C I Q U
I O G Z Z G V F I G H T
G Y H U S H N I G H T S
H Y T W C T U S S T N U
T H L X D Y K N I G H T