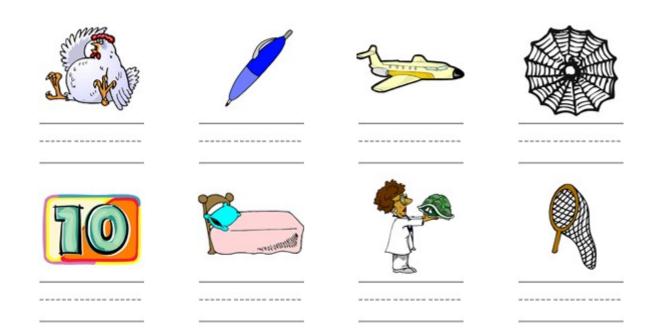

# AI Word Search

Write the words from the word bank under the correct pictures then find them in the grid below.

#### Word Bank

| brain | mail | rain | tail  |
|-------|------|------|-------|
| chain | pail | sail | train |

L J A R J C I M E M J
B O Z Y Q H S X O J I
B R A I N A A P H F R
M M A I L I I A T A E
T V H H C N L I A S M
T R A I N R L L I U Z
M R A I N S E V L S M