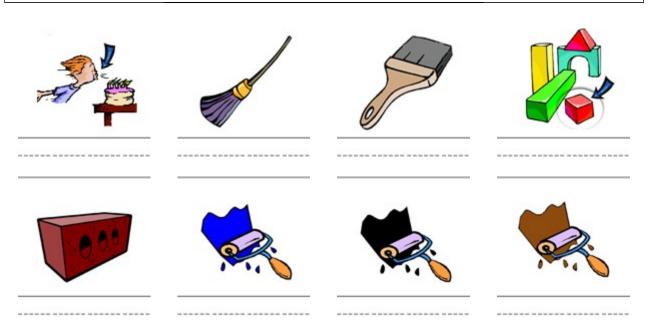

# Consonant Blend BL and BR Word Search

Write the words from the word bank under the correct pictures and then find them in the grid below.

#### Word Bank

| black | block | blow  | blue  |
|-------|-------|-------|-------|
| brick | broom | brown | brush |

 Y
 P
 T
 D
 B
 B
 B
 L
 A
 C
 K
 B

 K
 Y
 C
 B
 L
 R
 L
 D
 Q
 O
 I
 L

 L
 F
 S
 R
 R
 O
 P
 Z
 L
 X
 K
 O