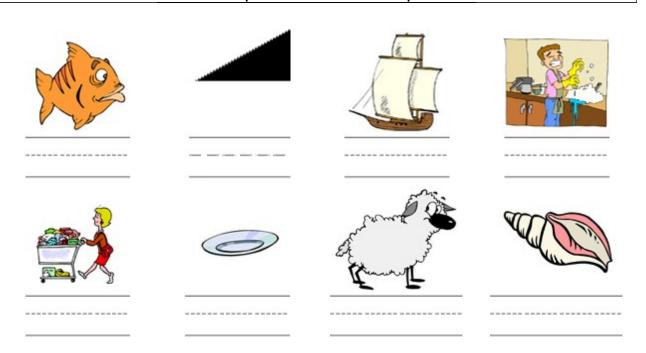

# R-Controlled Vowel AR Word Search

Write the words from the word bank under the correct pictures and then find them in the grid below.

#### Word Bank

| arm | car  | dark  | farm |
|-----|------|-------|------|
| jar | park | shark | star |

C J V K Z J D G N H S H
F V Q B L M A H F F H F
S D M O A A R P A C A K
G I A R M Y K O R A R Y
P A R K Y D J H M R K M
Z F T I S Z M S T A R L
D Z S T L J A R C C Z I