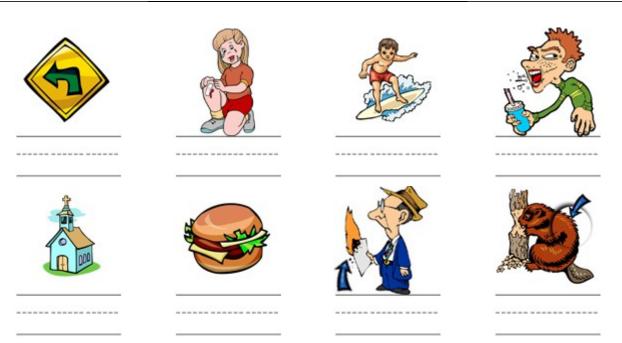

# UR Word Search

Write the words from the word bank under the correct pictures then find them in the grid below.

#### Word Bank

| burger | burn | burp | church |
|--------|------|------|--------|
| fur    | hurt | surf | turn   |

Q B U R P C D O V M F Q B M C H U R C H C V H B U D X G I E Q Z S O U U R C K N Q S W G U N R R N Z J T F V M L R Y T G W T D R A H H N F B V E F U R X T U R N B G D R