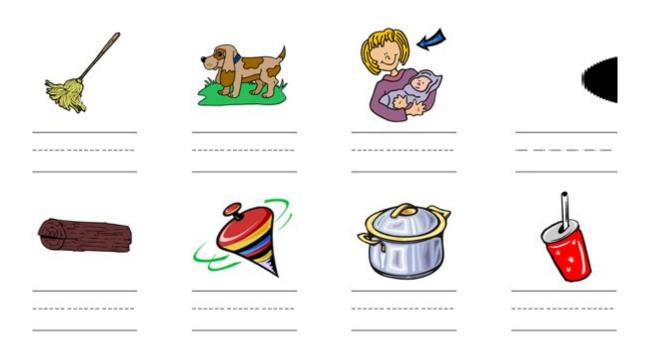

# Consonant Blend BL and BR Word Search

Write the words from the word bank under the correct pictures and then find them in the grid below.

#### Word Bank

| black | block | blow  | blue  |
|-------|-------|-------|-------|
| brick | broom | brown | brush |

 Y
 P
 T
 D
 B
 B
 B
 L
 A
 C
 K
 B

 K
 Y
 C
 B
 L
 R
 L
 D
 Q
 O
 I
 L

 L
 F
 S
 R
 R
 O
 P
 Z
 L
 X
 K
 O

 N
 M
 J
 U
 B
 O
 Y
 B
 L
 U
 E
 C

 R
 Z
 H
 S
 L
 M
 W
 X
 I
 Q
 I
 K

 R
 W
 I
 H
 O
 B
 R
 I
 C
 K
 A
 O

 K
 J
 J
 Y
 W
 Z
 B
 R
 O
 W
 N
 V