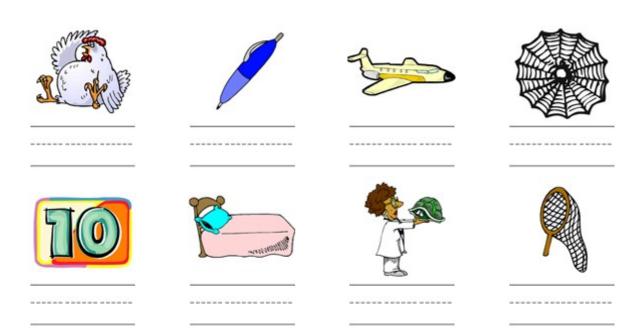

### Short I Word Search

Write the words from the word bank under the correct pictures then find them in the grid below.

#### Word Bank

| fin | kid | lip | pin |
|-----|-----|-----|-----|
| hip | lid | pig | wig |

U P I G J X Z O M O K V
N W P Q X P E D D K I D
F E I A P W H U E D F O
I Q N Q S C I V W K W D
N J L D P N N G Y L V P
W A I O A Y X G K K I Y
A I P F Z Q N H I P J D