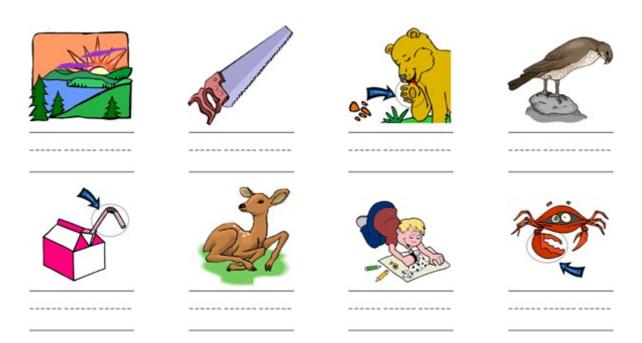

# R-Controlled Vowel AR Word Search

Write the words from the word bank under the correct pictures and then find them in the grid below.

#### Word Bank

| arm | car  | dark  | farm |
|-----|------|-------|------|
| jar | park | shark | star |

C J V K Z J D G N H S H
F V Q B L M A H F F H F
S D M O A A R P A C A K
G I A R M Y K O R A R Y
P A R K Y D J H M R K M
Z F T I S Z M S T A R L
D Z S T L J A R C C Z I