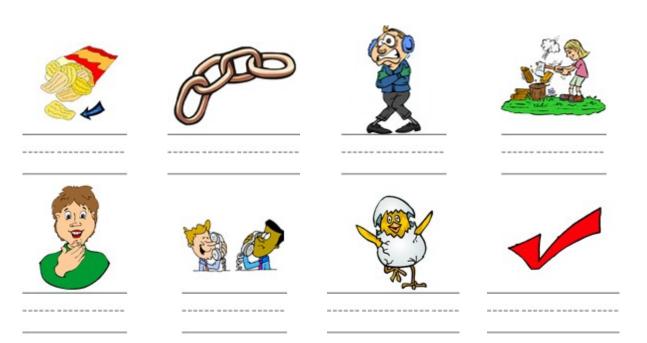

# CH Word Search

Write the words from the word bank under the correct pictures then find them in the grid below.

### Word Bank

| chain  | chat | check | chick |
|--------|------|-------|-------|
| chilly | chin | chip  | chop  |

C G X C Q C H A I N C W
H D S H I R H D Y U H M
O Z W I C W Z O H D I O
P B Z L H C H I P A N L
B I H L E B G T S S C X
G X O Y C F J C H I C K
N O T F K Y Y K C H A T