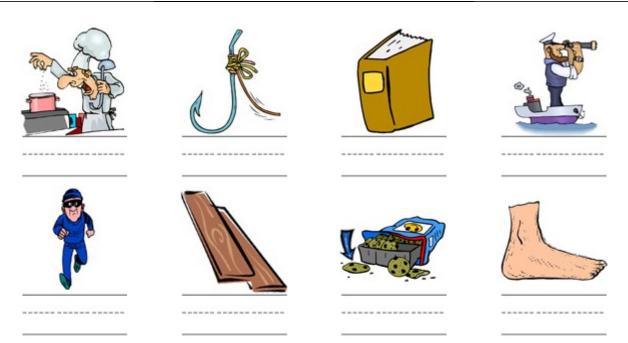

# ER Word Search

Write the words from the word bank under the correct pictures then find them in the grid below.

### Word Bank

| batter | fern   | finger | herd  |
|--------|--------|--------|-------|
| river  | runner | tiger  | water |

B A T T E R I R O R X H
F E R N B R C U I I C E
K U F P D K O N W V F R
L F I N G E R N A E B D
M L X A Z M F E T R T N
B I X P I L M R E M P Y
C R G T I G E R R L T J