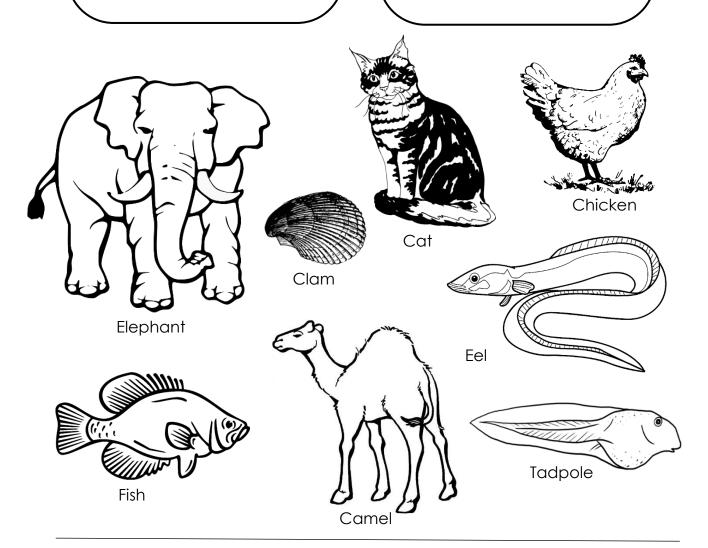

Instructions: arrange the animals according to their habitat.

Write the correct animal name in the space given.

# <u>Lives On Land</u>

- 1. .....
- 2. .....
- 3. .....
- 4. .....

# <u>Lives Under Water</u>

- 1. .....
- 2. .....
- 3. .....
- 4. .....

Instructions: arrange the animals according to their habitat.

Write the correct animal name in the space given.