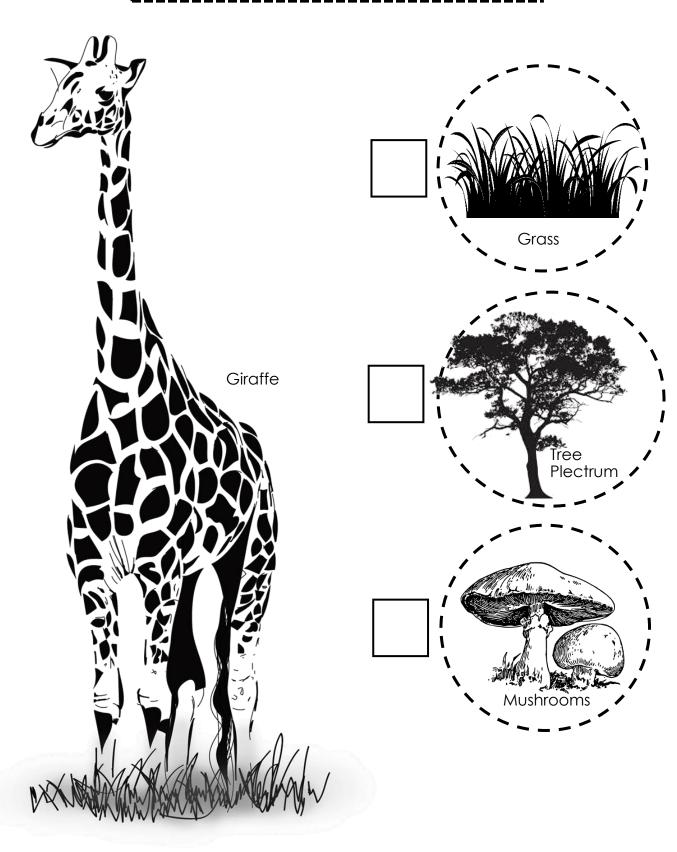

Instructions: Colour and label the correct foods for the following animals.

# **Animal Food**

Instructions : Colour and label 🗹 the correct foods for the following animals.

Animal Food

Instructions: Colour and label the correct foods for the following animals.

Animal Food

Instructions: Colour and label the correct foods for the following animals.