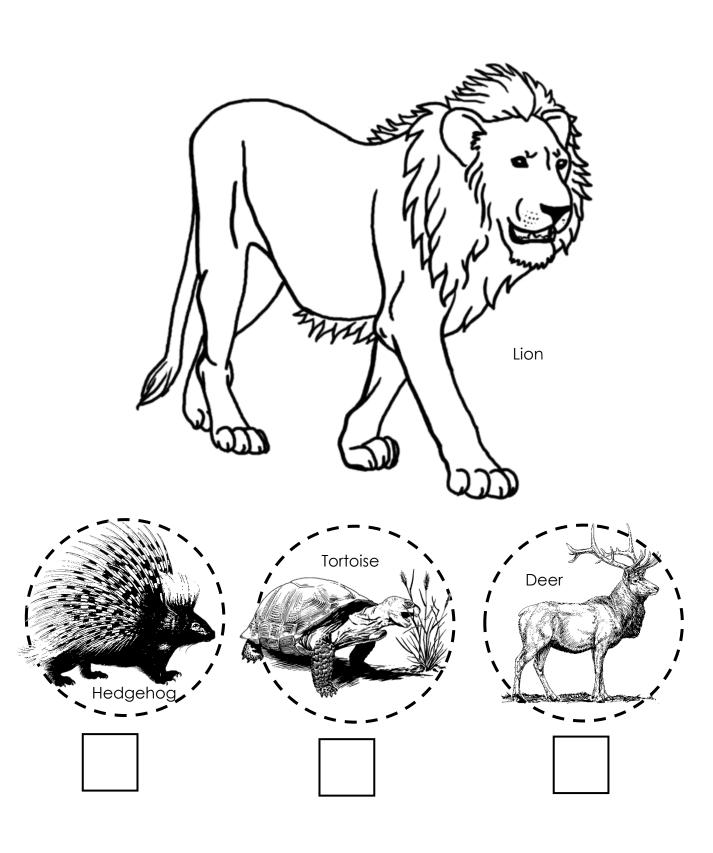

# **Animal Food**

Instructions : Colour and label 🗹 the correct foods for the following animals.

Animal Food

Instructions: Colour and label the correct foods for the following animals.

Animal Food

Instructions: Colour and label the correct foods for the following animals.

### **Animal Food**

Instructions : Mark 🗹 the correct foods for the

following animals.

Eat meat

Eat plant

Eat meat and plant

Eat meat

Eat plant