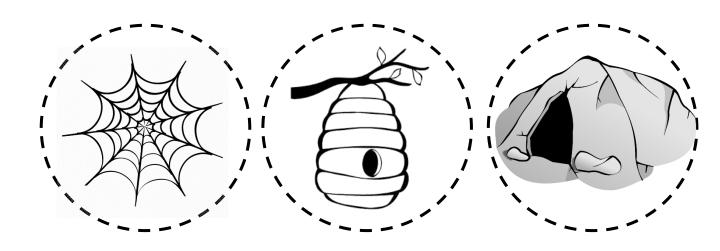

# <u>Lives Underground</u>

- 1. .....
- 2. .....
- 3. .....
- 4. .....

Instructions : Predict and colour the bird's nest correctly.

Instructions : Predict and colour the animals nest correctly.

Animal Food