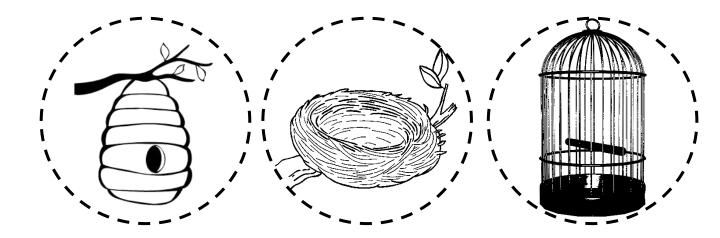

# <u>Lives Underground</u>

- 1. .....
- 2. .....
- 3. .....
- 4. .....

Instructions : Predict and colour the bird's nest correctly.

Instructions : Predict and colour the animals nest correctly.

Animal Food