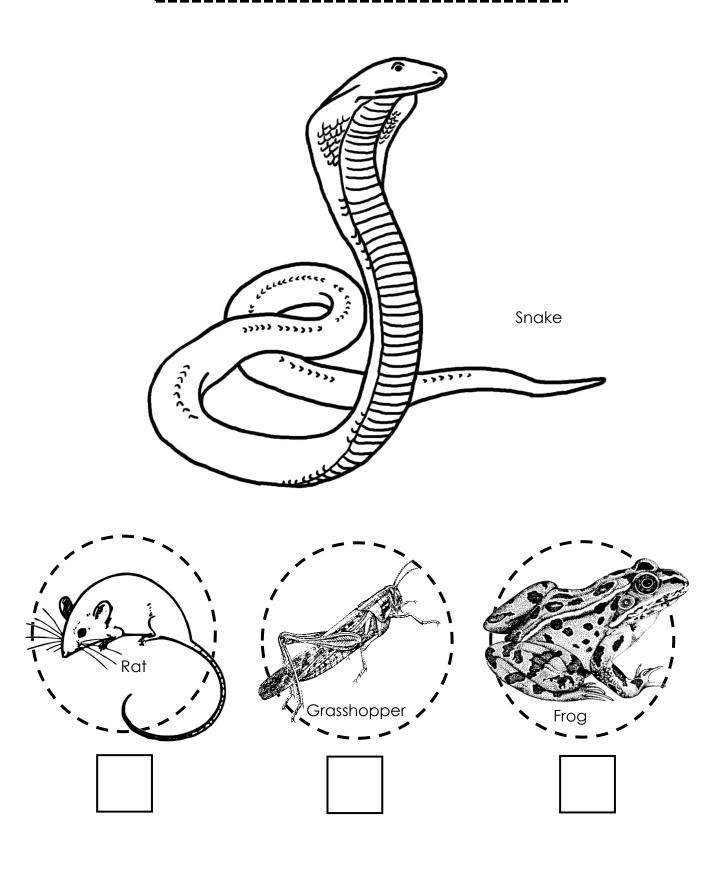

# **Animal Food**

Instructions : Colour and label 🗹 the correct foods for the following animals.

Animal Food

Instructions: Colour and label the correct foods for the following animals.

Animal Food

Instructions: Colour and label the correct foods for the following animals.

### **Animal Food**

Instructions : Mark 🗹 the correct foods for the

following animals.

Eat meat

Eat plant

Eat meat and plant

Eat meat

Eat plant