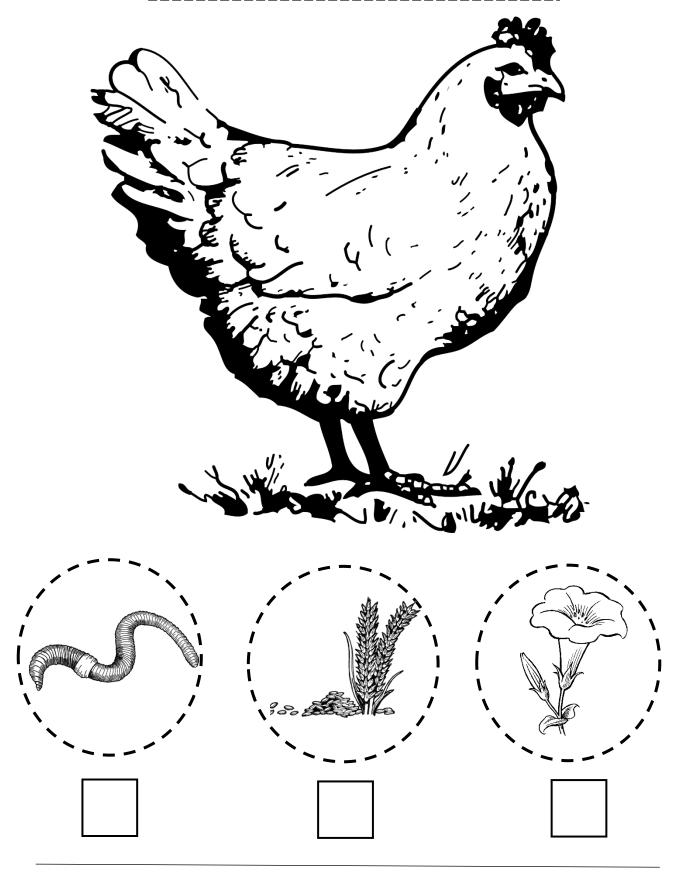

# **Animal Food**

Instructions : Colour and label 🗹 the correct foods for the following animals.

Animal Food

Instructions: Colour and label the correct foods for the following animals.

Animal Food

Instructions: Colour and label the correct foods for the following animals.

### **Animal Food**

Instructions : Mark 🗹 the correct foods for the

following animals.

Eat meat

Eat plant

Eat meat and plant

Eat meat

Eat plant