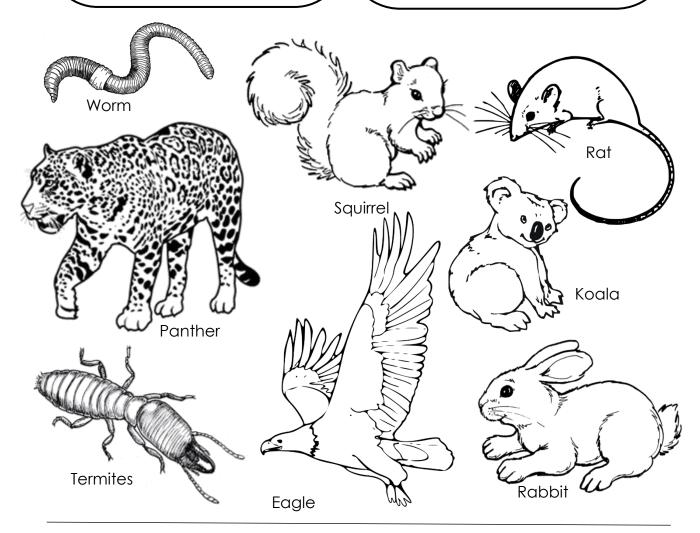

## <u>Lives On Tree</u>

- 1. .....
- 2. .....
- 3. .....
- 4. .....

# <u>Lives Underground</u>

- 1. .....
- 2. .....
- 3. .....
- 4. .....

Instructions : Predict and colour the bird's nest correctly.

Instructions : Predict and colour the animals nest correctly.

Animal Food